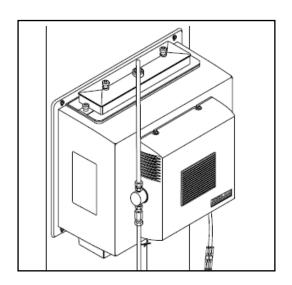

#### Installation

Vertical installation on a warm-air plenum

Use Plastic Tubing for **Cold Water Supply** 

**Use Copper Tubing for Hot Water Supply** 

### **Installs Quickly & Easily**