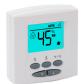

GF-MHX3C Manual Humidistat Included With Models

### **Recommended Settings:**

| _                      |       |                     |  |
|------------------------|-------|---------------------|--|
| At Outside Temperature |       | Recommended Setting |  |
| -20°F                  | -29°C | 15%                 |  |
| -10°F                  | -23°C | 20%                 |  |
| 0°F                    | -18°C | 25%                 |  |
| 10°F                   | -12°C | 30%                 |  |
| 20°F                   | -7°C  | 35%                 |  |
| 30°F                   | -1°C  | 40%                 |  |