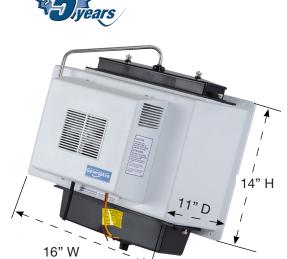

## **Spec Sheet**

| GF-1137L                                  |                                                                                                                                                                     |  |
|-------------------------------------------|---------------------------------------------------------------------------------------------------------------------------------------------------------------------|--|
| Туре                                      | Fan Powered Flow-Through Humidifier                                                                                                                                 |  |
| GPD (Based on 120°<br>Plenum Temperature) | 18                                                                                                                                                                  |  |
| Dimensions (Inches)                       | 14 H x 16 W x 11 D                                                                                                                                                  |  |
| Weight (Pounds)                           | 19                                                                                                                                                                  |  |
| Replacement Vapor Pad®                    | GF-990:13 (Replace 1-2 Times Per Season)                                                                                                                            |  |
| Home Size (Sq. Ft.)                       | To 3,000                                                                                                                                                            |  |
| Installation                              | Warm Air / Return Air Plenum                                                                                                                                        |  |
| Plenum Opening (Inches)                   | 15 W X 9.75 H                                                                                                                                                       |  |
| Bypass Opening (Inches)                   | 6                                                                                                                                                                   |  |
| Pallet Quantity                           | 21                                                                                                                                                                  |  |
| Cabinet Construction                      | UV-Stable Automotive Grade Plastic                                                                                                                                  |  |
| Humidistat                                | GF-MHX3                                                                                                                                                             |  |
| Voltage (Volts)                           | 120                                                                                                                                                                 |  |
| Warranty (Years)                          | 5                                                                                                                                                                   |  |
| In The Box                                | Humidifier, humidistat, Installation Instructions, Vapor Pad®, Parts Kit, Water Tube Kit, Humidistat Wire, Drain Pan, Power Supply Cord, Water Distribution Trough. |  |